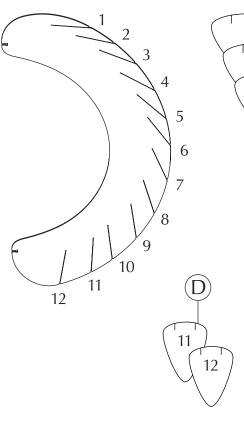

## ASSEMBLY GUIDE

Find assembly videos by using the QR code or by going online at our website **umage.com/instructions** 