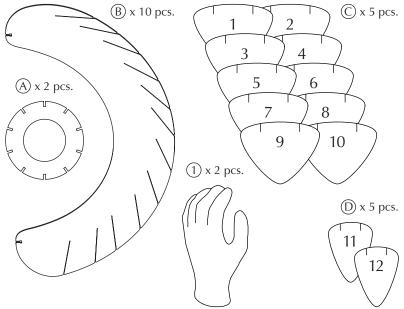

## ASSEMBLY GUIDE

Find assembly videos by using the QR code or by going online at our website **umage.com/instructions** 