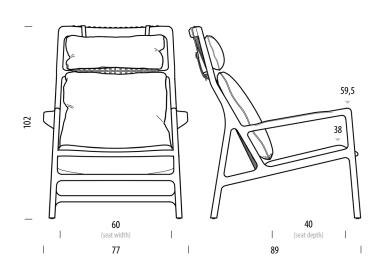

## Dedo lounge chair

Base Solid oak, Seat / backrest Upholstered

**Basic info** 

| Design       | Salih Teskeredžić        |  |
|--------------|--------------------------|--|
| Product size | W: 77, D: 89, H: 102     |  |
| Packaging    | W: 80, D: 90,5, H: 106,5 |  |
| Volume       | 0,77 m <sup>3</sup>      |  |
| Net weight   | 11,2 kg                  |  |
| Gross weight | 16,8 kg                  |  |

| Item no. 091 Assembled product |       |       | embled product |
|--------------------------------|-------|-------|----------------|
| Dimensions                     | Width | Depth | Height         |
| Seat                           | 60    | 40    | 38             |
| Armrest                        |       |       | 59,5           |