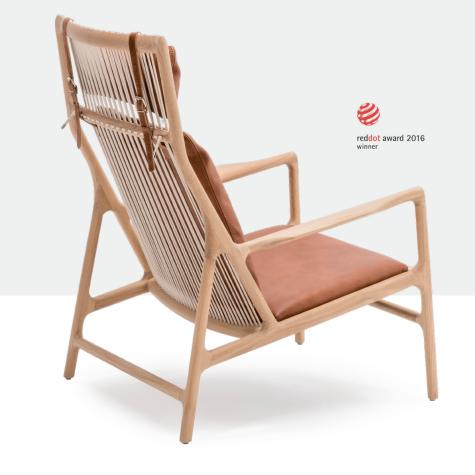

## Dedo lounge chair

Base Solid oak, Seat / backrest Upholstered

**Basic info** 

| Design       | Salih Teskeredžić        |  |
|--------------|--------------------------|--|
| Product size | W: 77, D: 89, H: 102     |  |
| Packaging    | W: 80, D: 90,5, H: 106,5 |  |
| Volume       | 0,77 m <sup>3</sup>      |  |
| Net weight   | 11,2 kg                  |  |
| Gross weight | 16,8 kg                  |  |