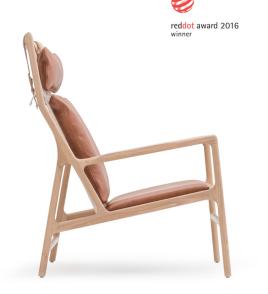

## Dedo lounge chair

Base Solid oak, Seat / backrest Upholstered

**Basic info** 

| Design       | Salih Teskeredžić        |  |
|--------------|--------------------------|--|
| Product size | W: 77, D: 89, H: 102     |  |
| Packaging    | W: 80, D: 90,5, H: 106,5 |  |
| Volume       | 0,77 m <sup>3</sup>      |  |
| Net weight   | 11,2 kg                  |  |
| Gross weight | 16,8 kg                  |  |