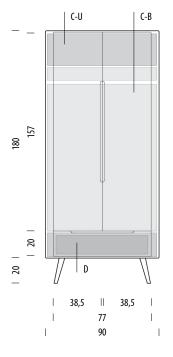

#### Space

C - Compartment

D - Drawer

S - Shelf

CH - Cable hole

#### **Position** U - Upper

o - oppei

M - Middle B - Bottom

R - Right

L - Left

#### Shape

RC - Rectangular

CR - Circular

e.g.

C-UR | Compartment - upper right

D-BL | Drawer - bottom left

CH-RC | Cable hole - rectangular

#### Shelves

Shelves indicated with triangle arrows are height-adjustable and removable.

#### **Basic info**

**Design** Salih Teskeredžić

 Product size
 W: 90, D: 55, H: 200

 Packaging
 W: 94, D: 59, H: 184

 Volume
 1,02 m³

 Net weight
 89,9 kg

 Gross weight
 98,2 kg

| Item no. 06D     |       | Assembly 20 min / 2 persons |        |
|------------------|-------|-----------------------------|--------|
| Internal storage | Width | Depth                       | Height |
| C-U              | 86    | 48                          | 25     |
| C-B              | 86    | 48                          | 129    |
| D                | 73    | 42                          | 15     |