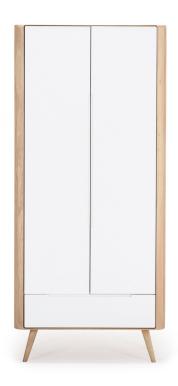

## **Ena wardrobe**

Body Solid oak, Fronts MDF

#### **Basic info**

**Design** Salih Teskeredžić

 Product size
 W: 90, D: 55, H: 200

 Packaging
 W: 94, D: 59, H: 184

 Volume
 1,02 m³

 Net weight
 89,9 kg

 Gross weight
 98,2 kg

| Item no. 06D     |       | Assembly 20 min / 2 persons |        |
|------------------|-------|-----------------------------|--------|
| Internal storage | Width | Depth                       | Height |
| C-U              | 86    | 48                          | 25     |
| C-B              | 86    | 48                          | 129    |
| D                | 73    | 42                          | 15     |