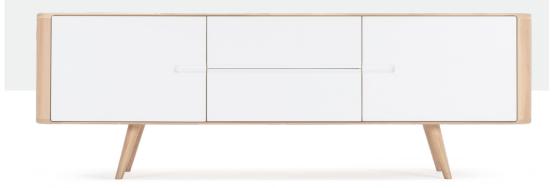

## **Ena wardrobe**

Body Solid oak, Fronts MDF

#### **Basic info**

**Design** Salih Teskeredžić

 Product size
 W: 90, D: 55, H: 200

 Packaging
 W: 94, D: 59, H: 184

 Volume
 1,02 m³

 Net weight
 89,9 kg

 Gross weight
 98,2 kg

| Item no. 06D     |       | Assembly 20 min / 2 persons |        |
|------------------|-------|-----------------------------|--------|
| Internal storage | Width | Depth                       | Height |
| C-U              | 86    | 48                          | 25     |
| C-B              | 86    | 48                          | 129    |
| D                | 73    | 42                          | 15     |