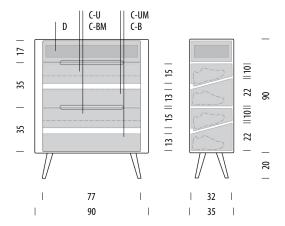

#### Space

C - Compartment

D - Drawer

S - Shelf

CH - Cable hole

#### **Position** U - Upper

o - oppei

M - Middle B - Bottom

R - Right

L - Left

#### Shape

RC - Rectangular

CR - Circular

e.g.

C-UR | Compartment - upper right

D-BL | Drawer - bottom left

CH-RC | Cable hole - rectangular

#### Shelves

Shelves indicated with triangle arrows are height-adjustable and removable.

#### Basic info

| <b>Design</b> S | alih Teskeredžić |
|-----------------|------------------|
|-----------------|------------------|

 Product size
 W: 90, D: 35, H: 110

 Packaging
 W: 94, D: 39, H: 94

 Volume
 0,35 m³

 Net weight
 49,5 kg

 Gross weight
 53,3 kg

| Item no. 07D     | <b>Assembly</b> 15 min / 2 persons |       |        |
|------------------|------------------------------------|-------|--------|
| Internal storage | Width                              | Depth | Height |
| D                | 73                                 | 27    | 10     |
| C-U / C-BM       | 86                                 | 32    | 15>10  |
| C-UM / C-B       | 82                                 | 32    | 13<22  |