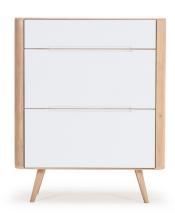

## **Ena shoe cabinet**

Body Solid oak, Fronts MDF

#### Basic info

| <b>Design</b> S | alih Teskeredžić |
|-----------------|------------------|
|-----------------|------------------|

 Product size
 W: 90, D: 35, H: 110

 Packaging
 W: 94, D: 39, H: 94

 Volume
 0,35 m³

 Net weight
 49,5 kg

 Gross weight
 53,3 kg

| Item no. 07D     | <b>Assembly</b> 15 min / 2 persons |       |        |
|------------------|------------------------------------|-------|--------|
| Internal storage | Width                              | Depth | Height |
| D                | 73                                 | 27    | 10     |
| C-U / C-BM       | 86                                 | 32    | 15>10  |
| C-UM / C-B       | 82                                 | 32    | 13<22  |