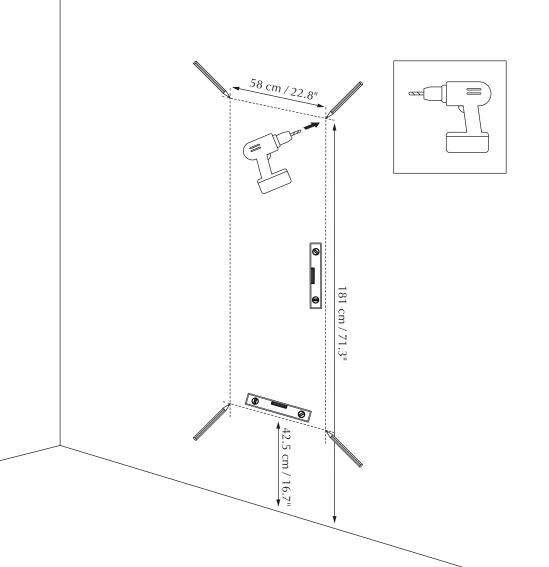

## **ASSEMBLY GUIDE**

Find assembly videos by using the QR code or by going online at our website **umage.com/instructions** 

## **EN | SAFETY INSTRUCTIONS**

Please read all instructions carefully before assembling

- Periodically check all fixings to ensure none have come loose.
   Re-tighten when necessary.
- Furniture can be dangerous if incorrectly assembled, assembly should be carried out by a competent person.
- No liability will be accepted for damage or injury caused by incorrectly installed or assembled furniture.
- Do not lean, hang or sit on the product.
- Make sure the product is secured to prevent tipping/falling under use.