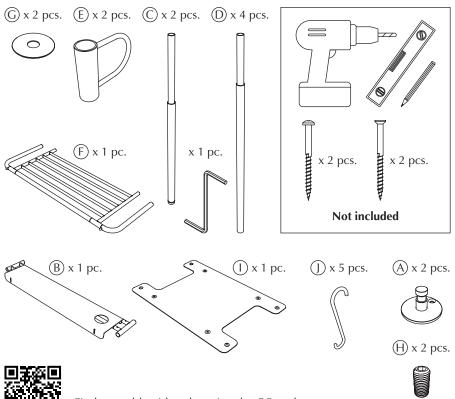

## **ASSEMBLY GUIDE**

Find assembly videos by using the QR code or by going online at our website **umage.com/instructions** 