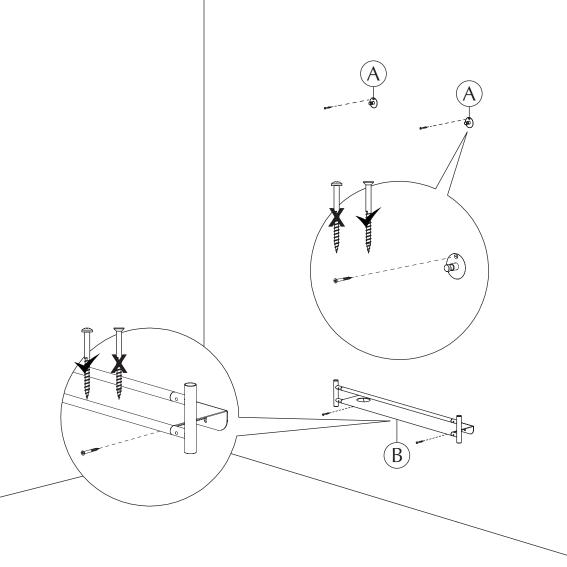

## **ASSEMBLY GUIDE**

Find assembly videos by using the QR code or by going online at our website **umage.com/instructions** 

## **EN | SAFETY INSTRUCTIONS**

Please read all instructions carefully before assembling

- Periodically check all fixings to ensure none have come loose.
   Re-tighten when necessary.
- Furniture can be dangerous if incorrectly assembled, assembly should be carried out by a competent person.
- No liability will be accepted for damage or injury caused by incorrectly installed or assembled furniture.
- Do not lean, hang or sit on the product.
- Make sure the product is secured to prevent tipping/falling under use.