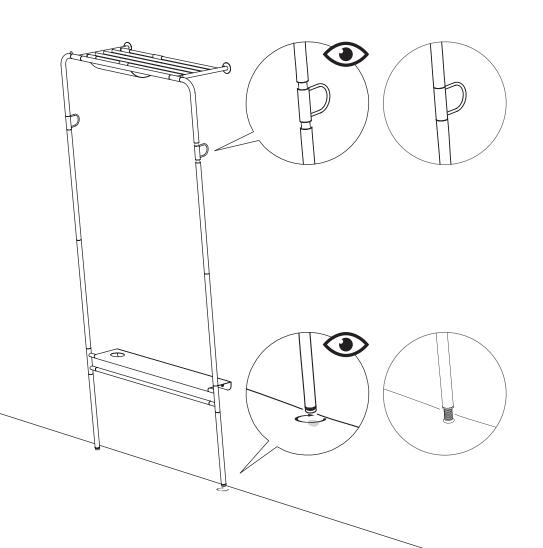

## **ASSEMBLY GUIDE**

Find assembly videos by using the QR code or by going online at our website **umage.com/instructions** 