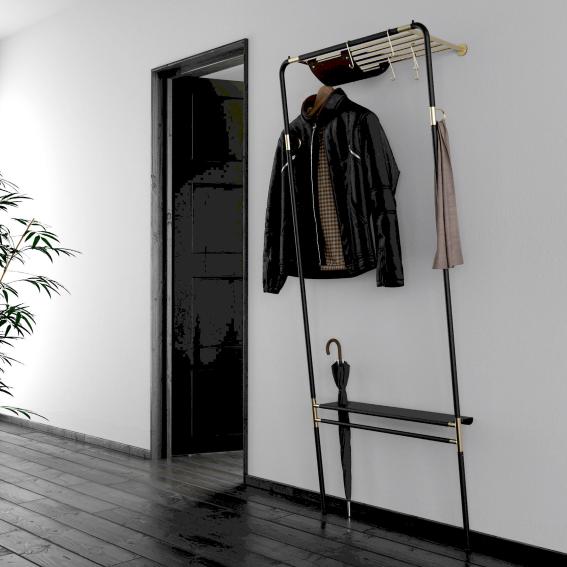

## LEAN ON ME

clothes rack | user guide





## **ASSEMBLY GUIDE**



Find assembly videos by using the QR code or by going online at our website **umage.com/instructions** 





















## **EN | SAFETY INSTRUCTIONS**

Please read all instructions carefully before assembling

- Periodically check all fixings to ensure none have come loose.
   Re-tighten when necessary.
- Furniture can be dangerous if incorrectly assembled, assembly should be carried out by a competent person.
- No liability will be accepted for damage or injury caused by incorrectly installed or assembled furniture.
- Do not lean, hang or sit on the product.
- Make sure the product is secured to prevent tipping/falling under use.



## UNF&LD AT HOME

GET THE ERFE UMAGE APP

Preview our entire collection in your own home – before you buy

Imagine an UMAGE