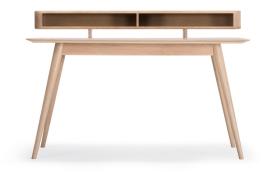

#### Shelf

Stafa desk comes in two options, with and without a shelf. The two-compartment solid oak shelf comes demounted in separate packaging.

## Stafa desk - with shelf

Base / shelf Solid oak, Plate Solid oak

**Basic info** 

| Design            | Salih Teskeredžić      |  |
|-------------------|------------------------|--|
| Product size      | W: 140, D: 80, H: 94   |  |
| Package 1 - Table | W: 146, D: 83, H: 13   |  |
| Package 2 - Shelf | W: 145, D: 27,5, H: 13 |  |
| Volume            | 0,21 m <sup>3</sup>    |  |
| Net weight        | 43,7 kg                |  |
| Gross weight      | 47,9 kg                |  |