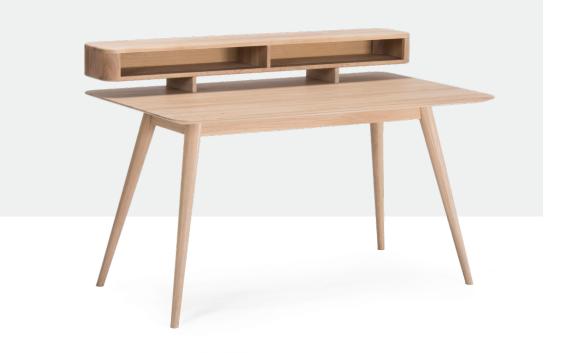

#### Shelf

Stafa desk comes in two options, with and without a shelf. The two-compartment solid oak shelf comes demounted in separate packaging.

#### Legs

Demountable legs and are also made out of solid oak.

## Stafa desk - with shelf

Base / shelf Solid oak, Plate Solid oak

**Basic info** 

| Design            | Salih Teskeredžić      |  |
|-------------------|------------------------|--|
| Product size      | W: 140, D: 80, H: 94   |  |
| Package 1 - Table | W: 146, D: 83, H: 13   |  |
| Package 2 - Shelf | W: 145, D: 27,5, H: 13 |  |
| Volume            | 0,21 m <sup>3</sup>    |  |
| Net weight        | 43,7 kg                |  |
| Gross weight      | 47,9 kg                |  |