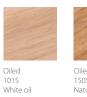

#### Finish

Available in two plant-based Hardwax oil finishes (colors), which retain the wood's natural state, as a white or natural oil.

### Stafa desk Available materials

Body | Solid oak

Oiled 1505 Natural oil

5