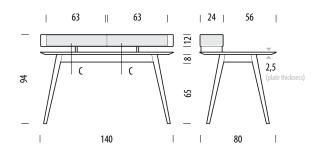

## Stafa desk - with shelf

Base / shelf Solid oak, Plate Solid oak

**Basic info** 

| Design            | Salih Teskeredžić      |  |
|-------------------|------------------------|--|
| Product size      | W: 140, D: 80, H: 94   |  |
| Package 1 - Table | W: 146, D: 83, H: 13   |  |
| Package 2 - Shelf | W: 145, D: 27,5, H: 13 |  |
| Volume            | 0,21 m <sup>3</sup>    |  |
| Net weight        | 43,7 kg                |  |
| Gross weight      | 47,9 kg                |  |

| ltem no. 032     | Assembly 20 min / 2 persons |       |        |
|------------------|-----------------------------|-------|--------|
| Internal storage | Width                       | Depth | Height |
| C - Compartment  | 67                          | 23    | 9      |