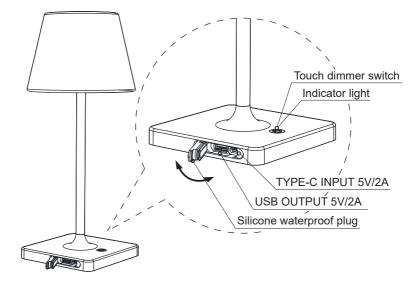

## Function:

Touch switch: Short touch --on/off, Long touch:stepless dimmer.

Green indicator: When battery in full situation.

Green indicator flash: When lamp is in charging.

Blue indicator: USB output for mobile or lpad charge or lamp light up.

Blue indicator flash: Means low power, need charge the lamp.

## **Technical specifications**

| 1.USB output:DC 5V / 2A   | 5.Charging time: <b>4-6</b> hours |
|---------------------------|-----------------------------------|
| 2.TYPE-C Input:DC 5V / 2A | 6.Working time:above 10-12hours   |
| 3.LED 1W 3000K            | 7.Battery: 3.7V 4000mAh           |
| 4.IP44                    |                                   |